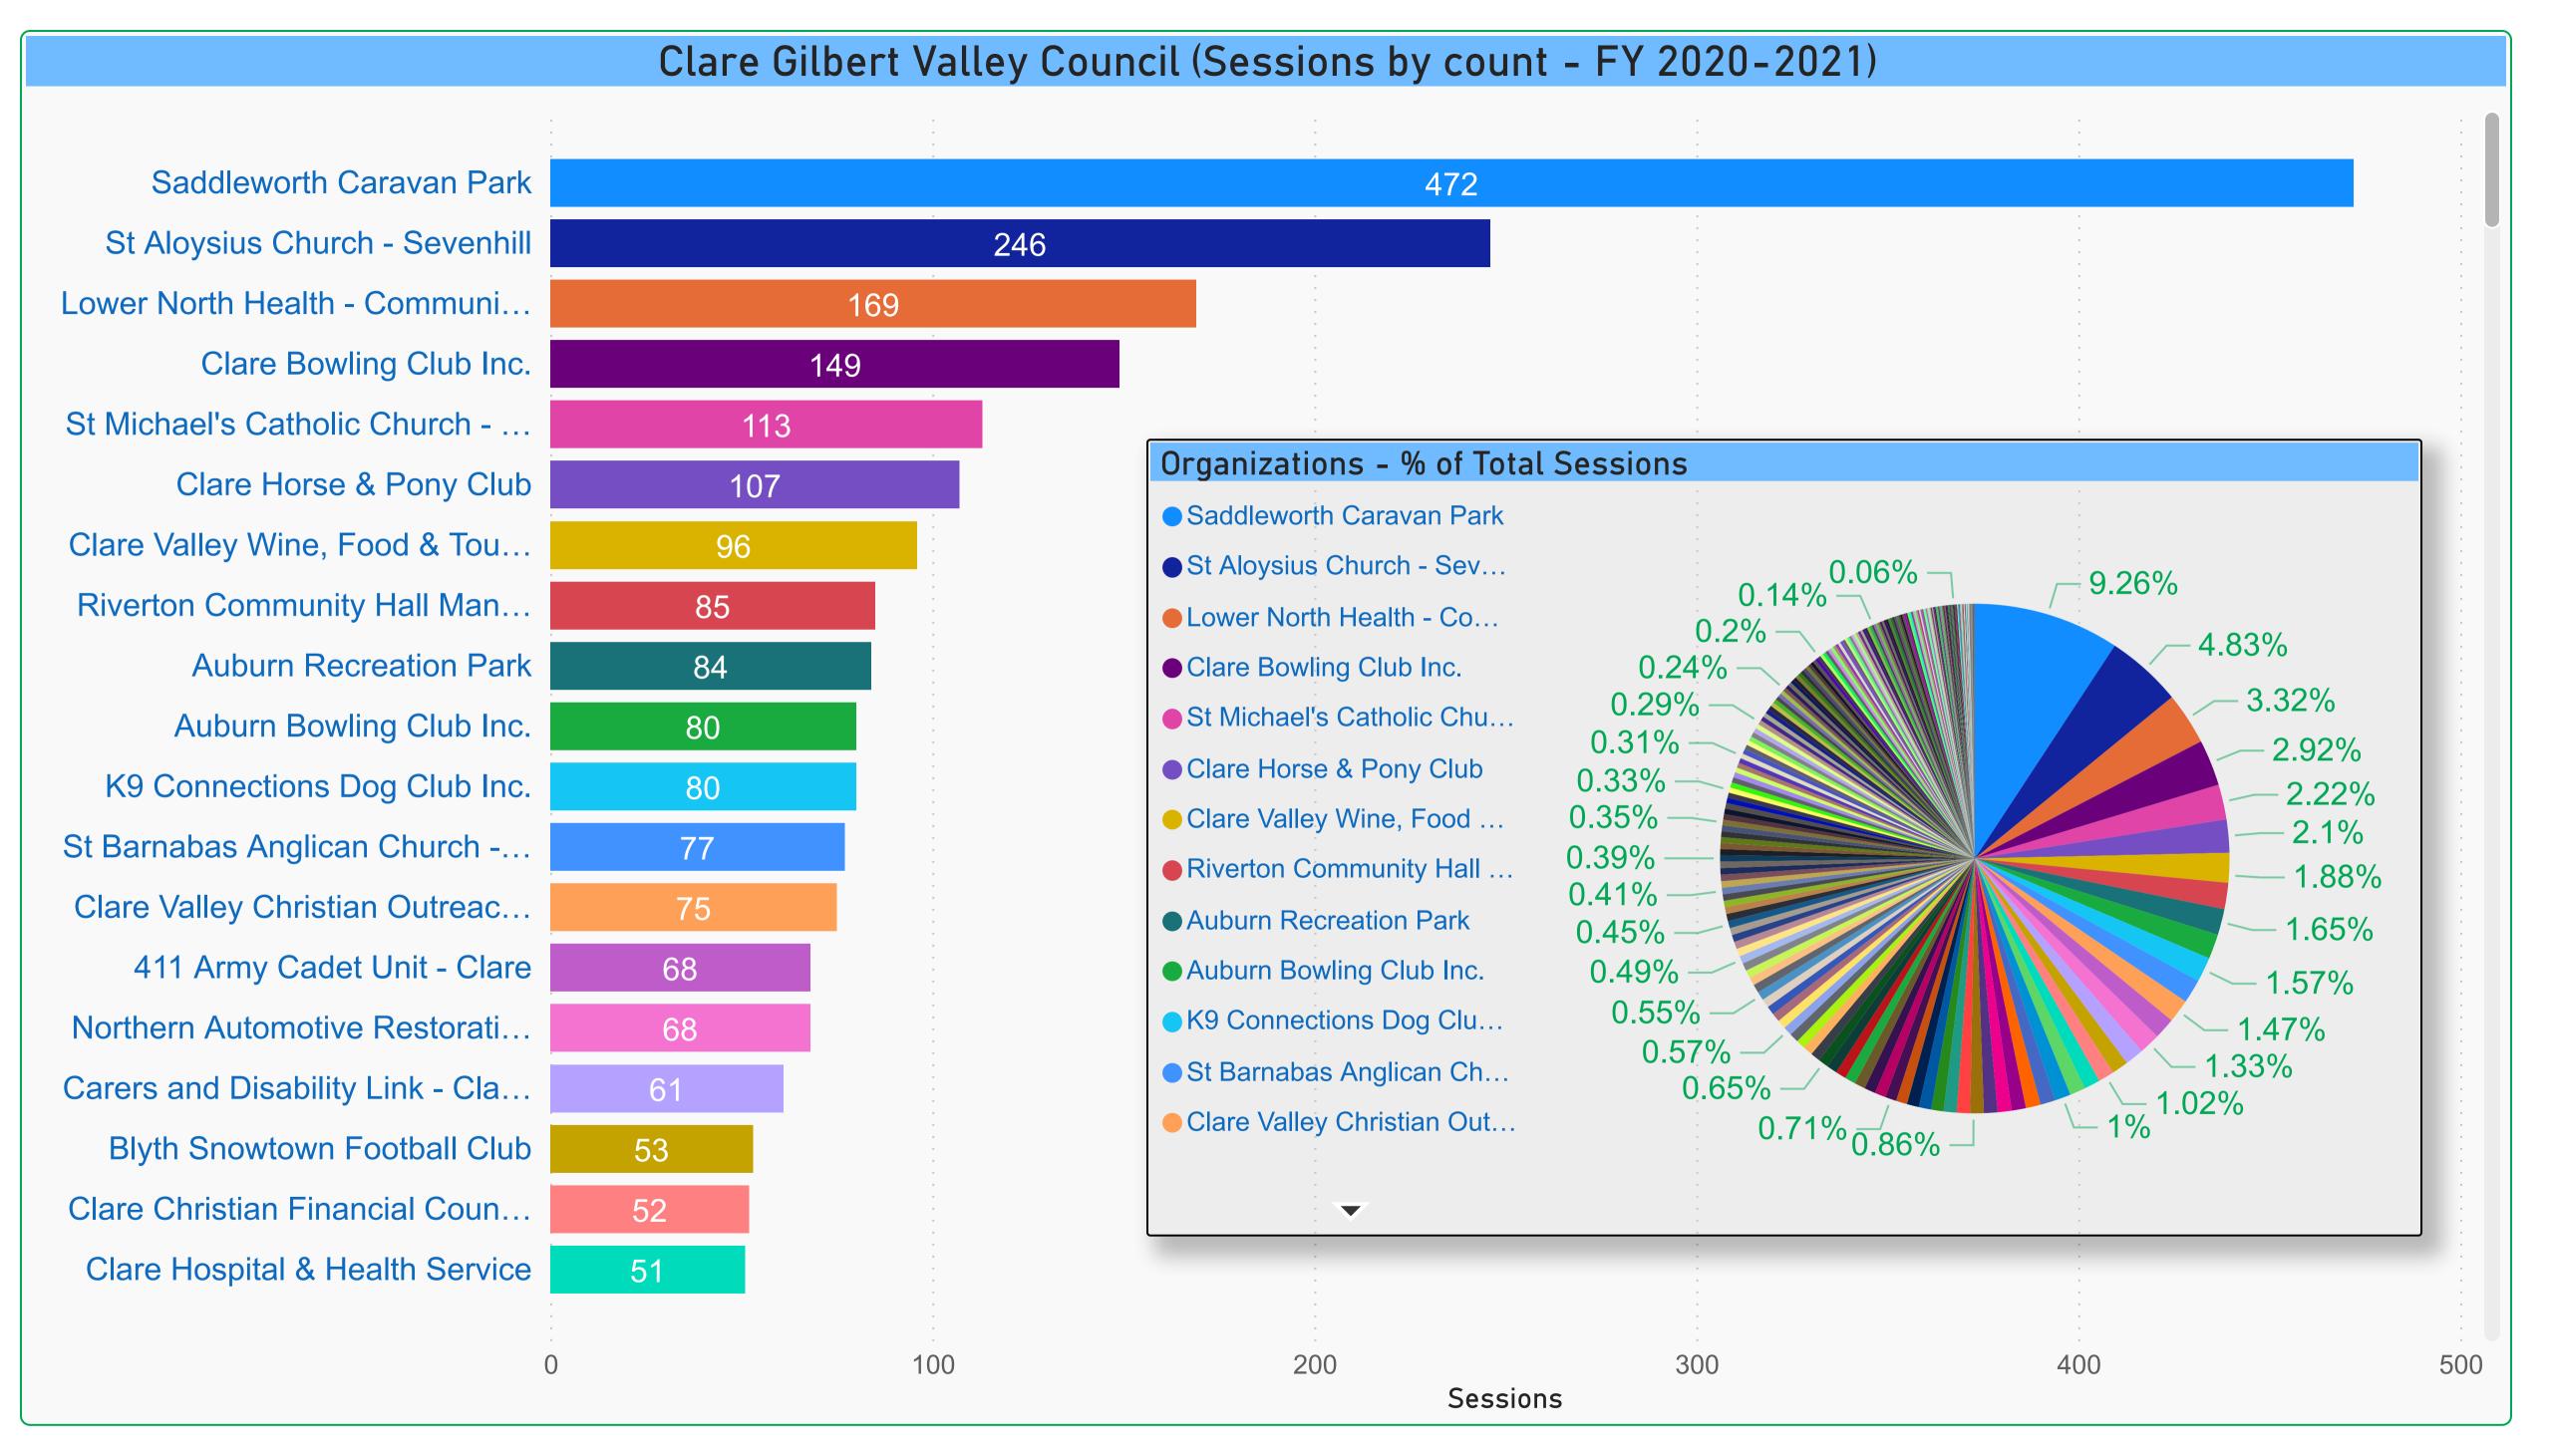

| Organization                                          | Sessions |
|-------------------------------------------------------|----------|
| Zonta Club of Clare & Districts Inc. (Closed 2019)    | 6        |
| Zion Lutheran Church - Saddleworth                    | 6        |
| Wooroora Lodge 21 - Riverton (CLOSED 2015)            | 7        |
| WISE Employment Clare                                 | 7        |
| Winkler Park Development Committee                    | 11       |
| Watervale Tennis Club                                 | 21       |
| Watervale Primary School                              | 3        |
| Watervale Post Office                                 | 1        |
| Watervale Community Association Inc                   | 44       |
| Watervale Bowling Club Inc. (Status Unknown 2018)     | 8        |
| Waterloo Soldiers Memorial Hall Committee             | 35       |
| Vineyard Lutheran School Clare Valley                 | 46       |
| Valley Function Centre                                | 6        |
| Uniting Church - Clare                                | 35       |
| U3A Lower North Inc.                                  | 4        |
| Trinity Lutheran Church - Black Springs (CLOSED 2020) | 1        |
| The Valley's Lifestyle Centre                         | 10       |
| The Gums Horse & Pony Club                            | 16       |
| The Gums Child Care Centre                            | 1        |
| Tarlee Uniting Church                                 | 8        |
| Tarlee Tennis Club                                    | 15       |
| Tarlee Primary School                                 | 14       |
| Tarlee Hall and Community Services                    | 36       |
| Tarlee Eightball Club                                 | 1        |
| Tarlee Bowling Club                                   | 1        |
| Total                                                 | 5098     |